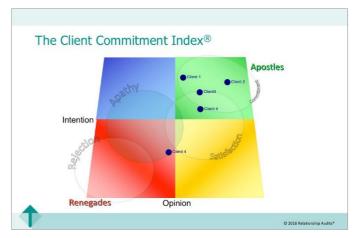

mited usage of Relationship Audits®' in depth assessment tool to give service providers clear visibility of client commitment and/or, for larger client numbers, the award winning online assessment tool Relationship RADAR® which can be run with or without a commitment module. Self-managed by the user with full training provided



## In depth assessments

- Licence the use of Relationship Audits® market proven proprietary questions set and reporting tools
- Allows you to identify client commitment rather than simply satisfaction
- Data stored in online database, and viewable 24/7 via online dashboard with tiered access permissions
- Create reports and presentations at the touch of a button
- Enjoyable & effective upfront training to help nominated interviewers get the best from interviews



Clear picture of client commitment



#### Graphic reporting signposts indicated action

- Quantitative Questions grouped into 5 sections to quickly identify action priorities
  - Relationship
  - Attitude
  - Delivery
  - Adding value
  - Recommendation
- Qualitative data also presented in a form to illustrate quantitative performance
- Can be combined with web-based Relationship





**Graphic output helps define priorities** 

## Licensing Relationship Audits®' IP continued



## Relationship Radar®

- Award winning web based assessment tool
- Optimised for PC, tablet and smart phone
- Easy, 2–3 minutes completion with 'save and return' capability
- Text boxes for participant comments
- Automated, web enabled process to email and collect assessments from participants
- Strong benchmar