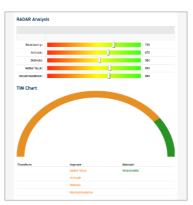

hip Audits® market proven proprietary questions set and reporting tools
- Allows you to identify client commitment rather than simply satisfaction
- Data stored in online database, and viewable 24/7 via online dashboard with tiered access permissions
- Create reports and presentations at the touch of a button
- Enjoyable & effective upfront training to help nominated interviewers get the best from interviews



Clear picture of client commitment



#### Graphic reporting signposts indicated action

- Quantitative Questions grouped into 5 sections to quickly identify action priorities
  - Relationship
  - Attitude
  - Delivery
  - Adding value
  - Recommendation
- Qualitative data also presented in a form to illustrate quantitative performance
- Can be combined with web-based Relationship





**Graphic output helps define priorities** 

## Licensing Relationship Audits®' IP continued



## Relationship Radar®

- Award winning web based assessment tool
- Optimised for PC, tablet and smart phone
- Easy, 2–3 minutes completion with 'save and return' capability
- Text boxes for participant comments
- Automated, web enabled process to email and collect assessments from participants
- Strong benchmarking capability
- ASP web hosted with password protection
- Results dashboard live when survey launches
- Relational database for multivariate analyses
- Customisable, automated report writer for fast & easy report preparation





**Engaging user interface speeds completion** 

## Pricing that fits your needs

Pricing is based on a combination of fixed and variable elements as follow