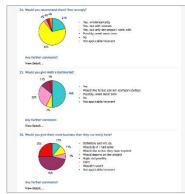

p Audits® market proven proprietary questions set and reporting tools
- Allows you to identify client commitment rather than simply satisfaction
- Data stored in online database, and viewable 24/7 via online dashboard with tiered access permissions
- Create reports and presentations at the touch of a button
- Enjoyable & effective upfront training to help nominated interviewers get the best from interviews



Clear picture of client commitment



#### Graphic reporting signposts indicated action

- Quantitative Questions grouped into 5 sections to quickly identify action priorities
  - Relationship
  - Attitude
  - Delivery
  - Adding value
  - Recommendation
- Qualitative data also presented in a form to illustrate quantitative performance
- Can be combined with web-based Relationship





**Graphic output helps define priorities** 

## Licensing Relationship Audits®' IP continued



## Relationship Radar®

- Award winning web based assessment tool
- Optimised for PC, tablet and smart phone
- Easy, 2–3 minutes completion with 'save and return' capability
- Text boxes for participant comments
- Automated, web enabled process to email and collect assessments from participants
- Strong benchmarking capability
- ASP web hosted with password protection
- Results dashboard live when survey launches
- Relational database for multivariate analyses
- Customisable, automated report writer for fast & easy report preparation





**Engaging user interface speeds completion** 

## Pricing that fits your needs

Pricing is based on a combination of fixed and variable elements as follows: