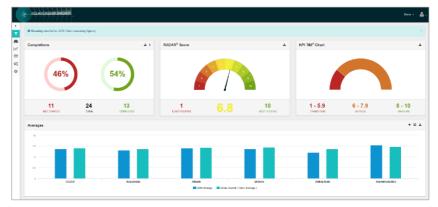

Dashboard landing page displays key data

London, Paris, New York, Cape Town, Melbourne,

Dusselfdorf